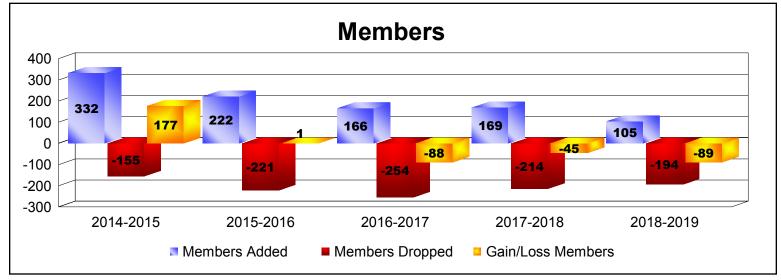

## District 332 B

| Year                                                                                                    | New<br>Clubs | Dropped<br>Clubs | Gain/<br>Loss<br>Clubs | New<br>Members | Charter<br>Members      | Reinstate<br>Members | Transfer<br>Members          | Total<br>Member<br>Added | Total<br>Members<br>Dropped | Gain/<br>Loss<br>Members |
|---------------------------------------------------------------------------------------------------------|--------------|------------------|------------------------|----------------|-------------------------|----------------------|------------------------------|--------------------------|-----------------------------|--------------------------|
| 2014-2015                                                                                               | 0            | 0                | 0                      | 328            | 0                       | 4                    | 0                            | 332                      | -155                        | 177                      |
| 2015-2016                                                                                               | 0            | 0                | 0                      | 218            | 0                       | 2                    | 2                            | 222                      | -221                        | 1                        |
| 2016-2017                                                                                               | 0            | -2               | -2                     | 158            | 0                       | 6                    | 2                            | 166                      | -254                        | -88                      |
| 2017-2018                                                                                               | 0            | 0                | 0                      | 165            | 0                       | 2                    | 2                            | 169                      | -214                        | -45                      |
| 2018-2019                                                                                               | 0            | -1               | -1                     | 101            | 0                       | 3                    | 1                            | 105                      | -194                        | -89                      |
| Average                                                                                                 | 0            | -1               | -1                     | 194            | 0                       | 3                    | 1                            | 199                      | -208                        | -9                       |
| Clubs<br>-0<br>-0.4<br>-0.4<br>-1.2<br>-1.6<br>-2<br>-2<br>-2<br>-2<br>-2<br>-2<br>-2<br>-2<br>-2<br>-2 |              |                  |                        |                |                         |                      |                              |                          |                             |                          |
| 2014-2015                                                                                               |              |                  | 2015-2016 New Clubs    |                | 2016-2017 Dropped Clubs |                      | 2017-2018<br>Gain/Loss Clubs |                          | 2018-2019                   |                          |